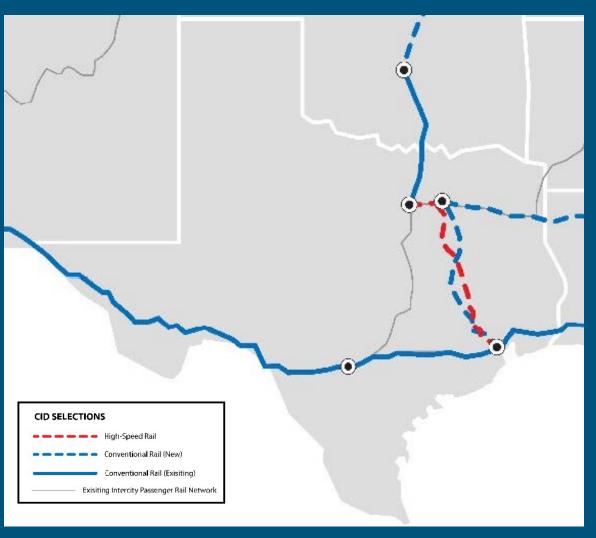

### **Proposed TX Intercity Passenger Rail Service**

- Dallas Houston High Speed Rail
- Houston San Antonio Corridor
- Dallas Fort Worth Houston Corridor
- Daily Sunset Limited Long Distance Service
- Heartland Flyer Extension to Newton, KS

Source: Federal Railroad Administration, Corridor Identification & Development Program Awards Map

| <b>Largest Cities</b> | Germany | Population  | Texas       | Population  |
|-----------------------|---------|-------------|-------------|-------------|
|                       | Berlin  | 3.5 million | Houston     | 2.3 million |
|                       | Hamburg | 1.8         | San Antonio | 1.5         |