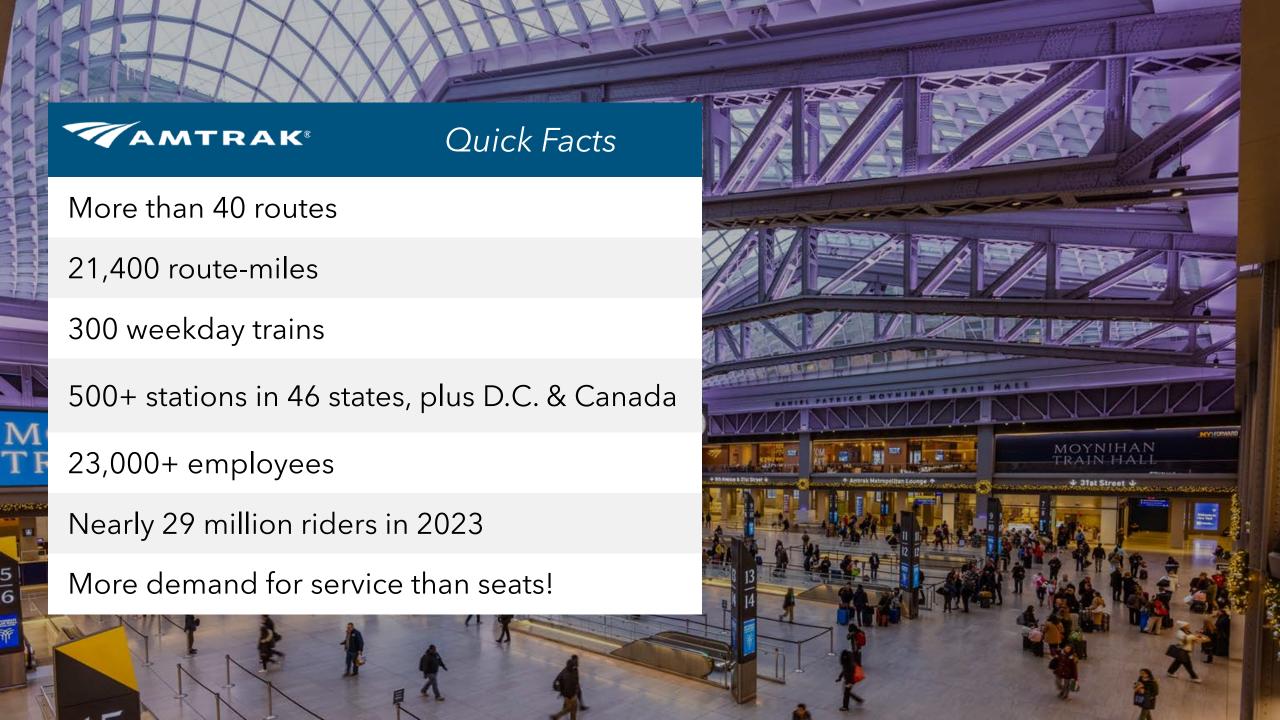

### **Business Update**

- Demand is growing!
- We're making current equipment more efficient.
- Largest construction program in the country in 2025.
  - \$5.5B in capital investments for FY24
- Our goal is to double ridership by 2040 and reach net zero by 2045.

#### Good paying jobs:

- 23,000+ employees
- 36,000 additional jobs supported

Historic IIJA investments in Amtrak support economic growth, employment, mobility and the U.S. supply chain.