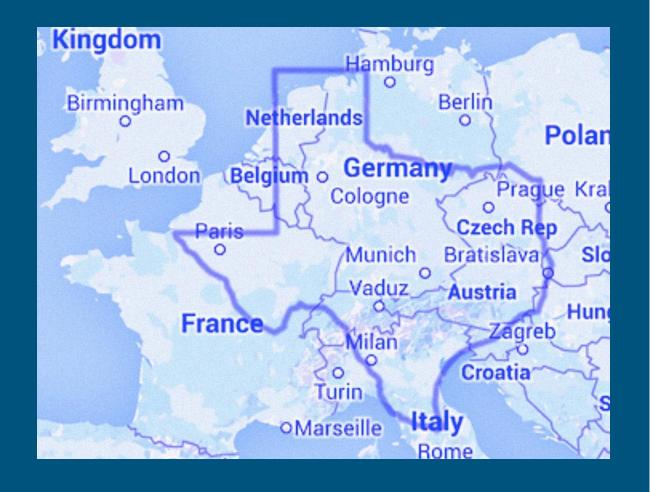

Source: Federal Railroad Administration, Corridor Identification & Development Program Awards Map

| <b>Largest Cities</b> | Germany | Population  | Texas       | Population  |
|-----------------------|---------|-------------|-------------|-------------|
|                       | Berlin  | 3.5 million | Houston     | 2.3 million |
|                       | Hamburg | 1.8         | San Antonio | 1.5         |

| Travel       | Berlin - Hamburg | Houston – San Antonio |
|--------------|------------------|-----------------------|
| Distance     | 180 miles        | 197 miles             |
| Drive time   | 3 hours          | 3 hours               |
| Rail service | 60 daily trains  | 0.86 daily trains     |