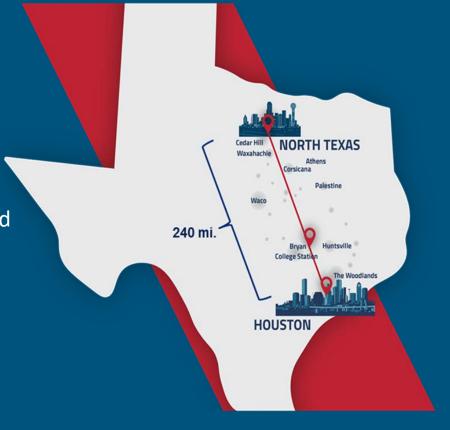

### **Proposed TX Intercity Passenger Rail Service**

- Dallas Houston High Speed Rail
- Houston San Antonio Corridor
- Dallas Fort Worth Houston Corridor
- Daily Sunset Limited Long Distance Service
- Heartland Flyer Extension to Newton, KS

## Is Dallas – Houston a Good HSR Opportunity?

From our due diligence thus far, we think YES, and we are continuing to explore paths forward

High travel demand between city-pairs

Connections to Amtrak, DART, TRE, METRORail

City pairs at the right distance to support limited

stops

Growing

Strong political, labor and public support

Not yet

Secured right of way

Not yet

Funding package